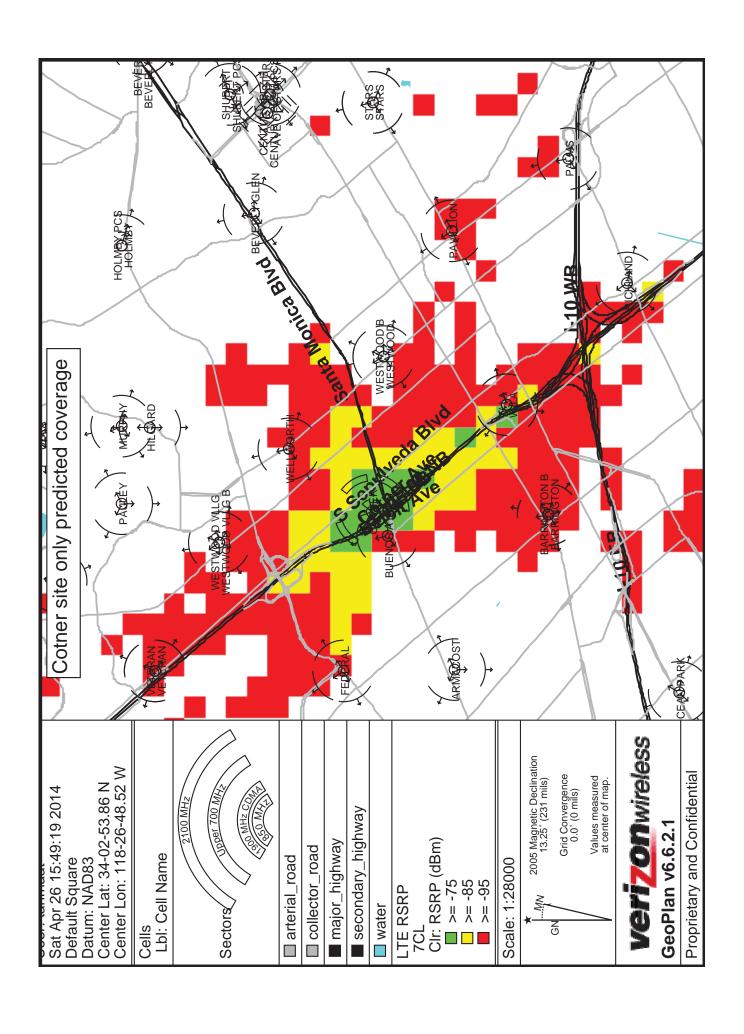

this bustling industrial/commercial community, incorporating planning comments and working with the applicant and the city to insure a design that would both look good and be functional. The proposed antennas and supporting equipment are proposed to be mounted behind proposed antenna screens with design, color and texture to match the existing façade. The new Wireless Telecommunications Facility, in conjunction with existing building, rooftop and surrounding area, is to appear as if it were a part of the original construction.

Should you require any further information or clarifications, please feel free to contact our office.

Best Regards,

Sarah Freed

SYNERGY

Development Services, Inc. 7543 Woodley Avenue, Suite 201 Van Nuys, CA 91406

Office: (818) 840.0808 Mobile: (818) 472.6933









Date: April 26, 2014

Site Name: Cotner

Address: 1608 Cotner Ave, Los Angeles, CA 90025

Re: Radio Frequency Compliance Information

### **Statement of Compliance**

The proposed Verizon Wireless communications facility complies with all federal standards for radio frequency emissions in accordance with the Telecommunications Act of 1996 and subsequent amendments and any other requirements imposed by state or federal regulatory agencies.

### **Description of Facility:**

Location Type: Macro base transceiver facility comprised of no more than 24 panel antennas, one microwave interconnect antenna and associated radio cabinets utilizing licensed frequencies in the 700, 850, 1900 and 2100 MHz bands. The purpose of the facility is to provide both capacity and coverage to the geograph