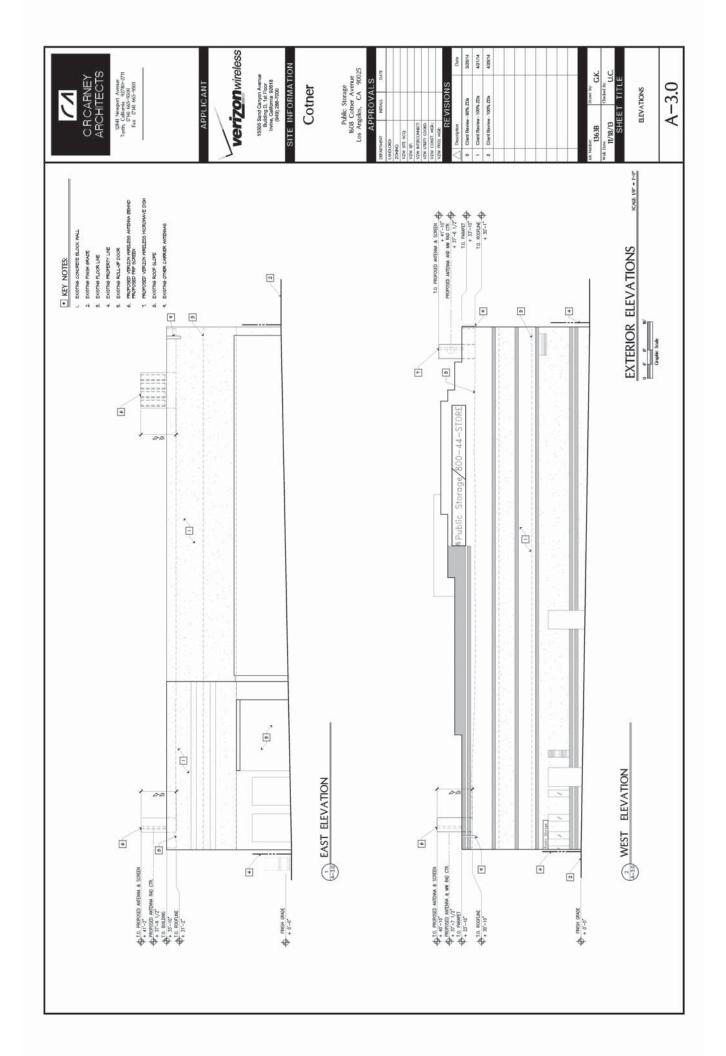

### MASTER LAND USE PERMIT APPLICATION

LOS ANGELES CITY PLANNING DEPARTMENT

|                                                                                                                                                                                       |                                                                                                               |                                                        |                             | Staff Use Only         |                    |                                                                                                                                                                                                                                                                                                                                                                                                                                                                                                                                                                                                                                                                                                                                                                                                                                                                                                                                                                                                                                                                                                                                                                                                                                                                                                                                                                                                                                                                                                                                                                                                                                                                                                                                                                                                                                                                                                                                                                                                                                                                                                                                |                                                                                                                                                                                                                                                                                                                                                                                                                                                                                                                                                                                                                                                                                                                                                                                                                                                                                                                                                                                                                                                                                                                                                                                                                                                                                                                                                                                                                                                                                                                                                                                                                                                                                                                                                                                                                                                                                                                                                                                                                                                                                                                                |                               |  |
|---------------------------------------------------------------------------------------------------------------------------------------------------------------------------------------|---------------------------------------------------------------------------------------------------------------|--------------------------------------------------------|-----------------------------|------------------------|--------------------|--------------------------------------------------------------------------------------------------------------------------------------------------------------------------------------------------------------------------------------------------------------------------------------------------------------------------------------------------------------------------------------------------------------------------------------------------------------------------------------------------------------------------------------------------------------------------------------------------------------------------------------------------------------------------------------------------------------------------------------------------------------------------------------------------------------------------------------------------------------------------------------------------------------------------------------------------------------------------------------------------------------------------------------------------------------------------------------------------------------------------------------------------------------------------------------------------------------------------------------------------------------------------------------------------------------------------------------------------------------------------------------------------------------------------------------------------------------------------------------------------------------------------------------------------------------------------------------------------------------------------------------------------------------------------------------------------------------------------------------------------------------------------------------------------------------------------------------------------------------------------------------------------------------------------------------------------------------------------------------------------------------------------------------------------------------------------------------------------------------------------------|--------------------------------------------------------------------------------------------------------------------------------------------------------------------------------------------------------------------------------------------------------------------------------------------------------------------------------------------------------------------------------------------------------------------------------------------------------------------------------------------------------------------------------------------------------------------------------------------------------------------------------------------------------------------------------------------------------------------------------------------------------------------------------------------------------------------------------------------------------------------------------------------------------------------------------------------------------------------------------------------------------------------------------------------------------------------------------------------------------------------------------------------------------------------------------------------------------------------------------------------------------------------------------------------------------------------------------------------------------------------------------------------------------------------------------------------------------------------------------------------------------------------------------------------------------------------------------------------------------------------------------------------------------------------------------------------------------------------------------------------------------------------------------------------------------------------------------------------------------------------------------------------------------------------------------------------------------------------------------------------------------------------------------------------------------------------------------------------------------------------------------|-------------------------------|--|
| ENV N                                                                                                                                                                                 | 0.                                                                                                            | Exi                                                    | sting Zone                  |                        |                    |                                                                                                                                                                                                                                                                                                                                                                                                                                                                                                                                                                                                                                                                                                                                                                                                                                                                                                                                                                                                                                                                                                                                                                                                                                                                                                                                                                                                                                                                                                                                                                                                                                                                                                                                                                                                                                                                                                                                                                                                                                                                                                                                | Distri                                                                                                                                                                                                                                                                                                                                                                                                                                                                                                                                                                                                                                                                                                                                                                                                                                                                                                                                                                                                                                                                                                                                                                                                                                                                                                                                                                                                                                                                                                                                                                                                                                                                                                                                                                                                                                                                                                                                                                                                                                                                                                                         | ct Map                        |  |
| APC                                                                                                                                                                                   |                                                                                                               | Cor                                                    | Community Plan              |                        |                    |                                                                                                                                                                                                                                                                                                                                                                                                                                                                                                                                                                                                                                                                                                                                                                                                                                                                                                                                                                                                                                                                                                                                                                                                                                                                                                                                                                                                                                                                                                                                                                                                                                                                                                                                                                                                                                                                                                                                                                                                                                                                                                                                |                                                                                                                                                                                                                                                                                                                                                                                                                                                                                                                                                                                                                                                                                                                                                                                                                                                                                                                                                                                                                                                                                                                                                                                                                                                                                                                                                                                                                                                                                                                                                                                                                                                                                                                                                                                                                                                                                                                                                                                                                                                                                                                                | Council District              |  |
| Censu                                                                                                                                                                                 | s Tract                                                                                                       | APN                                                    |                             | Case Filed [DSC Staff] | With               |                                                                                                                                                                                                                                                                                                                                                                                                                                                                                                                                                                                                                                                                                                                                                                                                                                                                                                                                                                                                                                                                                                                                                                                                                                                                                                                                                                                                                                                                                                                                                                                                                                                                                                                                                                                                                                                                                                                                                                                                                                                                                                                                |                                                                                                                                                                                                                                                                                                                                                                                                                                                                                                                                                                                                                                                                                                                                                                                                                                                                                                                                                                                                                                                                                                                                                                                                                                                                                                                                                                                                                                                                                                                                                                                                                                                                                                                                                                                                                                                                                                                                                                                                                                                                                                                                | Date                          |  |
|                                                                                                                                                                                       | lo                                                                                                            |                                                        |                             |                        |                    |                                                                                                                                                                                                                                                                                                                                                                                                                                                                                                                                                                                                                                                                                                                                                                                                                                                                                                                                                                                                                                                                                                                                                                                                                                                                                                                                                                                                                                                                                                                                                                                                                                                                                                                                                                                                                                                                                                                                                                                                                                                                                                                                |                                                                                                                                                                                                                                                                                                                                                                                                                                                                                                                                                                                                                                                                                                                                                                                                                                                                                                                                                                                                                                                                                                                                                                                                                                                                                                                                                                                                                                                                                                                                                                                                                                                                                                                                                                                                                                                                                                                                                                                                                                                                                                                                |                               |  |
| PPLIC                                                                                                                                                                                 | ATION TYPE Condition                                                                                          | al Use Permit                                          | ge, variance, conditio      | nal use, tract/par     | cel map,           | specific plan exce                                                                                                                                                                                                                                                                                                                                                                                                                                                                                                                                                                                                                                                                                                                                                                                                                                                                                                                                                                                                                                                                                                                                                                                                                                                                                                                                                                                                                                                                                                                                                                                                                                                                                                                                                                                                                                                                                                                                                                                                                                                                                                             | otion, etc.)                                                                                                                                                                                                                                                                                                                                                                                                                                                                                                                                                                                                                                                                                                                                                                                                                                                                                                                                                                                                                                                                                                                                                                                                                                                                                                                                                                                                                                                                                                                                                                                                                                                                                                                                                                                                                                                                                                                                                                                                                                                                                                                   |                               |  |
|                                                                                                                                                                                       | PROJECT LOCATION AND SIZE                                                                                     |                                                        |                             |                        |                    |                                                                                                                                                                                                                                                                                                                                                                                                                                                                                                                                                                                                                                                                                                                                                                                                                                                                                                                                                                                                                                                                                                                                                                                                                                                                                                                                                                                                                                                                                                                                                                                                                                                                                                                                                                                                                                                                                                                                                                                                                                                                                                                                |                                                                                                                                                                                                                                                                                                                                                                                                                                                                                                                                                                                                                                                                                                                                                                                                                                                                                                                                                                                                                                                                                                                                                                                                                                                                                                                                                                                                                                                                                                                                                                                                                                                                                                                                                                                                                                                                                                                                                                                                                                                                                                                                |                               |  |
| Stre                                                                                                                                                                                  | eet Address of Project16                                                                                      | 06 Cotner Ave.                                         |                             |                        |                    |                                                                                                                                                                                                                                                                                                                                                                                                                                                                                                                                                                                                                                                                                                                                                                                                                                                                                                                                                                                                                                                                                                                                                                                                                                                                                                                                                                                                                                                                                                                                                                                                                                                                                                                                                                                                                                                                                                                                                                                                                                                                                                                                | - 1400 C - 100 |                               |  |
|                                                                                                                                                                                       | al Description: Lot                                                                                           |                                                        |                             |                        |                    |                                                                                                                                                                                                                                                                                                                                                                                                                                                                                                                                                                                                                                                                                                                                                                                                                                                                                                                                                                                                                                                                                                                                                                                                                                                                                                                                                                                                                                                                                                                                                                                                                                                                                                                                                                                                                                                                                                                                                                                                                                                                                                                                |                                                                                                                                                                                                                                                                                                                                                                                                                                                                                                                                                                                                                                                                                                                                                                                                                                                                                                                                                                                                                                                                                                                                                                                                                                                                                                                                                                                                                                                                                                                                                                                                                                                                                                                                                                                                                                                                                                                                                                                                                                                                                                                                | tt Villa Tract                |  |
| Lot                                                                                                                                                                                   | Dimensions135                                                                                                 | x 138'                                                 | _ot Area (sq. ft.)          | 3,398.                 | 5                  | Total Project                                                                                                                                                                                                                                                                                                                                                                                                                                                                                                                                                                                                                                                                                                                                                                                                                                                                                                                                                                                                                                                                                                                                                                                                                                                                                                                                                                                                                                                                                                                                                                                                                                                                                                                                                                                                                                                                                                                                                                                                                                                                                                                  | Size (sq. ft.)                                                                                                                                                                                                                                                                                                                                                                                                                                                                                                                                                                                                                                                                                                                                                                                                                                                                                                                                                                                                                                                                                                                                                                                                                                                                                                                                                                                                                                                                                                                                                                                                                                                                                                                                                                                                                                                                                                                                                                                                                                                                                                                 | approx 245                    |  |
| Des                                                                                                                                                                                   | OJECT DESCRIPTION scribe what is to be done:                                                                  |                                                        |                             |                        | ***********        | THE COURT OF THE C |                                                                                                                                                                                                                                                                                                                                                                                                                                                                                                                                                                                                                                                                                                                                                                                                                                                                                                                                                                                                                                                                                                                                                                                                                                                                                                                                                                                                                                                                                                                                                                                                                                                                                                                                                                                                                                                                                                                                                                                                                                                                                                                                | ss consisting of new          |  |
| an                                                                                                                                                                                    | itenna screens, and (1                                                                                        | ) microwave di                                         | sh on rooftop o             | f existing 4-          | story s            | structure.                                                                                                                                                                                                                                                                                                                                                                                                                                                                                                                                                                                                                                                                                                                                                                                                                                                                                                                                                                                                                                                                                                                                                                                                                                                                                                                                                                                                                                                                                                                                                                                                                                                                                                                                                                                                                                                                                                                                                                                                                                                                                                                     |                                                                                                                                                                                                                                                                                                                                                                                                                                                                                                                                                                                                                                                                                                                                                                                                                                                                                                                                                                                                                                                                                                                                                                                                                                                                                                                                                                                                                                                                                                                                                                                                                                                                                                                                                                                                                                                                                                                                                                                                                                                                                                                                |                               |  |
| Pre                                                                                                                                                                                   | Present Use: Commercial - Mini Warehouse/Storage Proposed Use: Commercial/Wireless Facility                   |                                                        |                             |                        |                    |                                                                                                                                                                                                                                                                                                                                                                                                                                                                                                                                                                                                                                                                                                                                                                                                                                                                                                                                                                                                                                                                                                                                                                                                                                                                                                                                                                                                                                                                                                                                                                                                                                                                                                                                                                                                                                                                                                                                                                                                                                                                                                                                |                                                                                                                                                                                                                                                                                                                                                                                                                                                                                                                                                                                                                                                                                                                                                                                                                                                                                                                                                                                                                                                                                                                                                                                                                                                                                                                                                                                                                                                                                                                                                                                                                                                                                                                                                                                                                                                                                                                                                                                                                                                                                                                                |                               |  |
| Pla                                                                                                                                                                                   | n Check No. (if available) _                                                                                  |                                                        |                             | Date                   | Filed: _           |                                                                                                                                                                                                                                                                                                                                                                                                                                                                                                                                                                                                                                                                                                                                                                                                                                                                                                                                                                                                                                                                                                                                                                                                                                                                                                                                                                                                                                                                                                                                                                                                                                                                                                                                                                                                                                                                                                                                                                                                                                                                                                                                |                                                                                                                                                                                                                                                                                                                                                                                                                                                                                                                                                                                                                                                                                                                                                                                                                                                                                                                                                                                                                                                                                                                                                                                                                                                                                                                                                                                                                                                                                                                                                                                                                                                                                                                                                                                                                                                                                                                                                                                                                                                                                                                                | _                             |  |
| Che                                                                                                                                                                                   | eck all that apply:                                                                                           | New Cons                                               | struction 🖵 Ch              | ange of Use            |                    | Alterations                                                                                                                                                                                                                                                                                                                                                                                                                                                                                                                                                                                                                                                                                                                                                                                                                                                                                                                                                                                                                                                                                                                                                                                                                                                                                                                                                                                                                                                                                                                                                                                                                                                                                                                                                                                                                                                                                                                                                                                                                                                                                                                    | ☐ De                                                                                                                                                                                                                                                                                                                                                                                                                                                                                                                                                                                                                                                                                                                                                                                                                                                                                                                                                                                                                                                                                                                                                                                                                                                                                                                                                                                                                                                                                                                                                                                                                                                                                                                                                                                                                                                                                                                                                                                                                                                                                                                           | molition                      |  |
|                                                                                                                                                                                       |                                                                                                               | ☐ Commerc                                              | ial 🖸 Ind                   | lustrial               |                    | Residential                                                                                                                                                                                                                                                                                                                                                                                                                                                                                                                                                                                                                                                                                                                                                                                                                                                                                                                                                                                                                                                                                                                                                                                                                                                                                                                                                                                                                                                                                                                                                                                                                                                                                                                                                                                                                                                                                                                                                                                                                                                                                                                    | ☐ Tie                                                                                                                                                                                                                                                                                                                                                                                                                                                                                                                                                                                                                                                                                                                                                                                                                                                                                                                                                                                                                                                                                                                                                                                                                                                                                                                                                                                                                                                                                                                                                                                                                                                                                                                                                                                                                                                                                                                                                                                                                                                                                                                          | r 1 LA Green Code             |  |
| Add                                                                                                                                                                                   | ditions to the building:                                                                                      | ☐ Rear                                                 | ☐ Fro                       | ont                    |                    | Height                                                                                                                                                                                                                                                                                                                                                                                                                                                                                                                                                                                                                                                                                                                                                                                                                                                                                                                                                                                                                                                                                                                                                                                                                                                                                                                                                                                                                                                                                                                                                                                                                                                                                                                                                                                                                                                                                                                                                                                                                                                                                                                         | ☐ Sid                                                                                                                                                                                                                                                                                                                                                                                                                                                                                                                                                                                                                                                                                                                                                                                                                                                                                                                                                                                                                                                                                                                                                                                                                                                                                                                                                                                                                                                                                                                                                                                                                                                                                                                                                                                                                                                                                                                                                                                                                                                                                                                          | le Yard                       |  |
| No                                                                                                                                                                                    | of residential units:                                                                                         | Existing                                               | 0 To be                     | demolished             | 0                  | Adding _                                                                                                                                                                                                                                                                                                                                                                                                                                                                                                                                                                                                                                                                                                                                                                                                                                                                                                                                                                                                                                                                                                                                                                                                                                                                                                                                                                                                                                                                                                                                                                                                                                                                                                                                                                                                                                                                                                                                                                                                                                                                                                                       | 0                                                                                                                                                                                                                                                                                                                                                                                                                                                                                                                                                                                                                                                                                                                                                                                                                                                                                                                                                                                                                                                                                                                                                                                                                                                                                                                                                                                                                                                                                                                                                                                                                                                                                                                                                                                                                                                                                                                                                                                                                                                                                                                              | Total0                        |  |
| . Ac                                                                                                                                                                                  | CTION(S) REQUESTED                                                                                            |                                                        |                             |                        |                    |                                                                                                                                                                                                                                                                                                                                                                                                                                                                                                                                                                                                                                                                                                                                                                                                                                                                                                                                                                                                                                                                                                                                                                                                                                                                                                                                                                                                                                                                                                                                                                                                                                                                                                                                                                                                                                                                                                                                                                                                                                                                                                                                |                                                                                                                                                                                                                                                                                                                                                                                                                                                                                                                                                                                                                                                                                                                                                                                                                                                                                                                                                                                                                                                                                                                                                                                                                                                                                                                                                                                                                                                                                                                                                                                                                                                                                                                                                                                                                                                                                                                                                                                                                                                                                                                                |                               |  |
| De                                                                                                                                                                                    | scribe the requested entitle                                                                                  | ment which either a                                    | authorizes actions          | OR grants a va         | riance:            |                                                                                                                                                                                                                                                                                                                                                                                                                                                                                                                                                                                                                                                                                                                                                                                                                                                                                                                                                                                                                                                                                                                                                                                                                                                                                                                                                                                                                                                                                                                                                                                                                                                                                                                                                                                                                                                                                                                                                                                                                                                                                                                                |                                                                                                                                                                                                                                                                                                                                                                                                                                                                                                                                                                                                                                                                                                                                                                                                                                                                                                                                                                                                                                                                                                                                                                                                                                                                                                                                                                                                                                                                                                                                                                                                                                                                                                                                                                                                                                                                                                                                                                                                                                                                                                                                |                               |  |
| Co<br>Re                                                                                                                                                                              | de Section from which relie<br>equest CUP to allow ir                                                         | f is requested: 12.                                    | 24.W.49<br>reless rooftop t | Code                   | Section<br>ication | n which authorized                                                                                                                                                                                                                                                                                                                                                                                                                                                                                                                                                                                                                                                                                                                                                                                                                                                                                                                                                                                                                                                                                                                                                                                                                                                                                                                                                                                                                                                                                                                                                                                                                                                                                                                                                                                                                                                                                                                                                                                                                                                                                                             | es relief: 12<br>sisting of (                                                                                                                                                                                                                                                                                                                                                                                                                                                                                                                                                                                                                                                                                                                                                                                                                                                                                                                                                                                                                                                                                                                                                                                                                                                                                                                                                                                                                                                                                                                                                                                                                                                                                                                                                                                                                                                                                                                                                                                                                                                                                                  | .21.A.21<br>16) panel antenna |  |
| and supporting equipment mounted behind proposed antenna screens, equipment cabinets on platform. Equipment not to exceed 41'-10". Parel zoned [Q]M1-2 and in compliance with "Q" hei |                                                                                                               |                                                        |                             |                        |                    |                                                                                                                                                                                                                                                                                                                                                                                                                                                                                                                                                                                                                                                                                                                                                                                                                                                                                                                                                                                                                                                                                                                                                                                                                                                                                                                                                                                                                                                                                                                                                                                                                                                                                                                                                                                                                                                                                                                                                                                                                                                                                                                                |                                                                                                                                                                                                                                                                                                                                                                                                                                                                                                                                                                                                                                                                                                                                                                                                                                                                                                                                                                                                                                                                                                                                                                                                                                                                                                                                                                                                                                                                                                                                                                                                                                                                                                                                                                                                                                                                                                                                                                                                                                                                                                                                |                               |  |
| pl                                                                                                                                                                                    | attorm. Equipment not                                                                                         | to exceed 41'-                                         | 10". Parel zone             | ea [Q]M1-2 a           | and in             | compliance v                                                                                                                                                                                                                                                                                                                                                                                                                                                                                                                                                                                                                                                                                                                                                                                                                                                                                                                                                                                                                                                                                                                                                                                                                                                                                                                                                                                                                                                                                                                                                                                                                                                                                                                                                                                                                                                                                                                                                                                                                                                                                                                   | vith "Q" he                                                                                                                                                                                                                                                                                                                                                                                                                                                                                                                                                                                                                                                                                                                                                                                                                                                                                                                                                                                                                                                                                                                                                                                                                                                                                                                                                                                                                                                                                                                                                                                                                                                                                                                                                                                                                                                                                                                                                                                                                                                                                                                    | eignt requirements.           |  |
| Co                                                                                                                                                                                    | de Section from which relie                                                                                   | f is requested:                                        |                             | Code                   | Section            | n which authoriz                                                                                                                                                                                                                                                                                                                                                                                                                                                                                                                                                                                                                                                                                                                                                                                                                                                                                                                                                                                                                                                                                                                                                                                                                                                                                                                                                                                                                                                                                                                                                                                                                                                                                                                                                                                                                                                                                                                                                                                                                                                                                                               | es relief:                                                                                                                                                                                                                                                                                                                                                                                                                                                                                                                                                                                                                                                                                                                                                                                                                                                                                                                                                                                                                                                                                                                                                                                                                                                                                                                                                                                                                                                                                                                                                                                                                                                                                                                                                                                                                                                                                                                                                                                                                                                                                                                     |                               |  |
|                                                                                                                                                                                       |                                                                                                               |                                                        |                             |                        |                    |                                                                                                                                                                                                                                                                                                                                                                                                                                                                                                                                                                                                                                                                                                                                                                                                                                                                                                                                                                                                                                                                                                                                                                                                                                                                                                                                                                                                                                                                                                                                                                                                                                                                                                                                                                                                                                                                                                                                                                                                                                                                                                                                |                                                                                                                                                                                                                                                                                                                                                                                                                                                                                                                                                                                                                                                                                                                                                                                                                                                                                                                                                                                                                                                                                                                                                                                                                                                                                                                                                                                                                                                                                                                                                                                                                                                                                                                                                                                                                                                                                                                                                                                                                                                                                                                                |                               |  |
| Co                                                                                                                                                                                    | de Section from which relie                                                                                   | f is requested:                                        |                             | Code                   | e Section          | n which authoriz                                                                                                                                                                                                                                                                                                                                                                                                                                                                                                                                                                                                                                                                                                                                                                                                                                                                                                                                                                                                                                                                                                                                                                                                                                                                                                                                                                                                                                                                                                                                                                                                                                                                                                                                                                                                                                                                                                                                                                                                                                                                                                               | es relief:                                                                                                                                                                                                                                                                                                                                                                                                                                                                                                                                                                                                                                                                                                                                                                                                                                                                                                                                                                                                                                                                                                                                                                                                                                                                                                                                                                                                                                                                                                                                                                                                                                                                                                                                                                                                                                                                                                                                                                                                                                                                                                                     |                               |  |
| _                                                                                                                                                                                     |                                                                                                               |                                                        |                             |                        |                    |                                                                                                                                                                                                                                                                                                                                                                                                                                                                                                                                                                                                                                                                                                                                                                                                                                                                                                                                                                                                                                                                                                                                                                                                                                                                                                                                                                                                                                                                                                                                                                                                                                                                                                                                                                                                                                                                                                                                                                                                                                                                                                                                |                                                                                                                                                                                                                                                                                                                                                                                                                                                                                                                                                                                                                                                                                                                                                                                                                                                                                                                                                                                                                                                                                                                                                                                                                                                                                                                                                                                                                                                                                                                                                                                                                                                                                                                                                                                                                                                                                                                                                                                                                                                                                                                                |                               |  |
| -                                                                                                                                                                                     |                                                                                                               |                                                        |                             |                        |                    |                                                                                                                                                                                                                                                                                                                                                                                                                                                                                                                                                                                                                                                                                                                                                                                                                                                                                                                                                                                                                                                                                                                                                                                                                                                                                                                                                                                                                                                                                                                                                                                                                                                                                                                                                                                                                                                                                                                                                                                                                                                                                                                                |                                                                                                                                                                                                                                                                                                                                                                                                                                                                                                                                                                                                                                                                                                                                                                                                                                                                                                                                                                                                                                                                                                                                                                                                                                                                                                                                                                                                                                                                                                                                                                                                                                                                                                                                                                                                                                                                                                                                                                                                                                                                                                                                |                               |  |
| Lis                                                                                                                                                                                   | st related or pending case n                                                                                  | umbers relating to t                                   | this site:                  |                        |                    |                                                                                                                                                                                                                                                                                                                                                                                                                                                                                                                                                                                                                                                                                                                                                                                                                                                                                                                                                                                                                                                                                                                                                                                                                                                                                                                                                                                                                                                                                                                                                                                                                                                                                                                                                                                                                                                                                                                                                                                                                                                                                                                                |                                                                                                                                                                                                                                                                                                                                                                                                                                                                                                                                                                                                                                                                                                                                                                                                                                                                                                                                                                                                                                                                                                                                                                                                                                                                                                                                                                                                                                                                                                                                                                                                                                                                                                                                                                                                                                                                                                                                                                                                                                                                                                                                |                               |  |
| 752119                                                                                                                                                                                | 25.5 M. A. (1947년 - 1941년 - 1 | 2007 (1.42 시작성 1.0 1.0 1.0 1.0 1.0 1.0 1.0 1.0 1.0 1.0 |                             |                        |                    |                                                                                                                                                                                                                                                                                                                                                                                                                                                                                                                                                                                                                                                                                                                                                                                                                                                                                                                                                                                                                                                                                                                                                                                                                                                                                                                                                                                                                                                                                                                                                                                                                                                                                                                                                                                                                                                                                                                                                                                                                                                                                                                                |                                                                                                                                                                                                                                                                                                                                                                                                                                                                                                                                                                                                                                                                                                                                                                                                                                                                                                                                                                                                                                                                                                                                                                                                                                                                                                                                                                                                                                                                                                                                                                                                                                                                                                                                                                                                                                                                                                                                                                                                                                                                                                                                |                               |  |