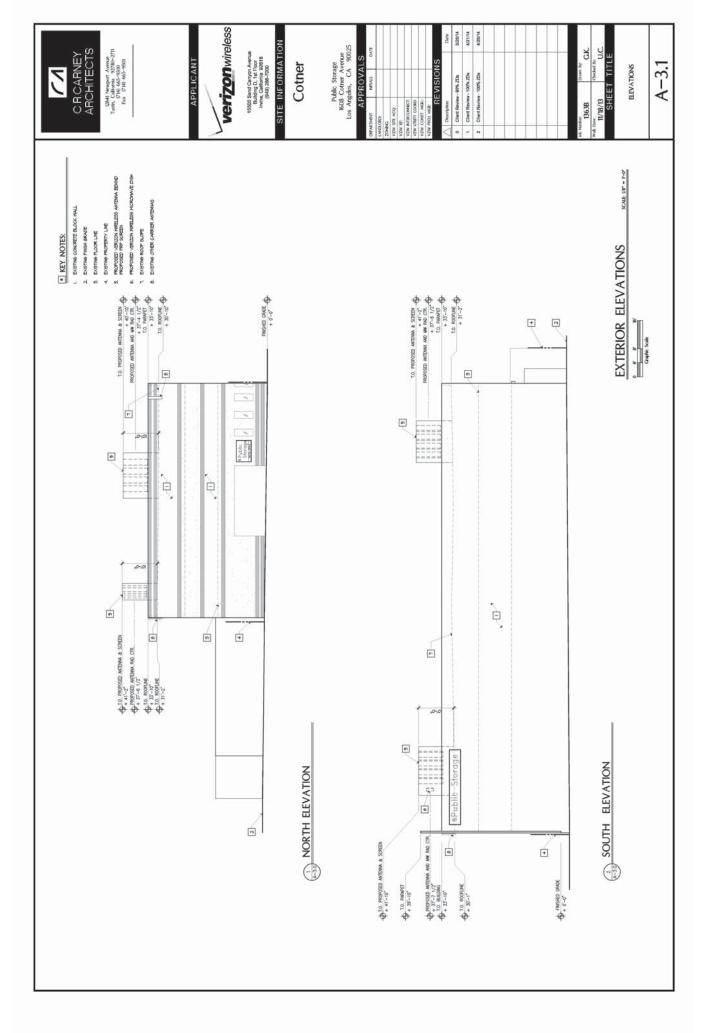

### MASTER LAND USE PERMIT APPLICATION

LOS ANGELES CITY PLANNING DEPARTMENT

|                                                                                                                                                                                       |                                                                                                               |                                                        |                             | Staff Use Only         |                    |                                                                                                                                                                                                                                                                                                                                                                                                                                                                                                                                                                                                                                                                                                                                                                                                                                                                                                                                                                                                                                                                                                                                                                                                                                                                                                                                                                                                                                                                                                                                                                                                                                                                                                                                                                                                                                                                                                                                                                                                                                                                                                                                |                                                                                                                                                                                                                                                                                                                                                                                                                                                                                                                                                                                                                                                                                                                                                                                                                                                                                                                                                                                                                                                                                                                                                                                                                                                                                                                                                                                                                                                                                                                                                                                                                                                                                                                                                                                                                                                                                                                                                                                                                                                                                                                                |                               |  |
|---------------------------------------------------------------------------------------------------------------------------------------------------------------------------------------|---------------------------------------------------------------------------------------------------------------|--------------------------------------------------------|-----------------------------|------------------------|--------------------|--------------------------------------------------------------------------------------------------------------------------------------------------------------------------------------------------------------------------------------------------------------------------------------------------------------------------------------------------------------------------------------------------------------------------------------------------------------------------------------------------------------------------------------------------------------------------------------------------------------------------------------------------------------------------------------------------------------------------------------------------------------------------------------------------------------------------------------------------------------------------------------------------------------------------------------------------------------------------------------------------------------------------------------------------------------------------------------------------------------------------------------------------------------------------------------------------------------------------------------------------------------------------------------------------------------------------------------------------------------------------------------------------------------------------------------------------------------------------------------------------------------------------------------------------------------------------------------------------------------------------------------------------------------------------------------------------------------------------------------------------------------------------------------------------------------------------------------------------------------------------------------------------------------------------------------------------------------------------------------------------------------------------------------------------------------------------------------------------------------------------------|--------------------------------------------------------------------------------------------------------------------------------------------------------------------------------------------------------------------------------------------------------------------------------------------------------------------------------------------------------------------------------------------------------------------------------------------------------------------------------------------------------------------------------------------------------------------------------------------------------------------------------------------------------------------------------------------------------------------------------------------------------------------------------------------------------------------------------------------------------------------------------------------------------------------------------------------------------------------------------------------------------------------------------------------------------------------------------------------------------------------------------------------------------------------------------------------------------------------------------------------------------------------------------------------------------------------------------------------------------------------------------------------------------------------------------------------------------------------------------------------------------------------------------------------------------------------------------------------------------------------------------------------------------------------------------------------------------------------------------------------------------------------------------------------------------------------------------------------------------------------------------------------------------------------------------------------------------------------------------------------------------------------------------------------------------------------------------------------------------------------------------|-------------------------------|--|
| ENV N                                                                                                                                                                                 | 0.                                                                                                            | Exi                                                    | sting Zone                  |                        |                    |                                                                                                                                                                                                                                                                                                                                                                                                                                                                                                                                                                                                                                                                                                                                                                                                                                                                                                                                                                                                                                                                                                                                                                                                                                                                                                                                                                                                                                                                                                                                                                                                                                                                                                                                                                                                                                                                                                                                                                                                                                                                                                                                | Distri                                                                                                                                                                                                                                                                                                                                                                                                                                                                                                                                                                                                                                                                                                                                                                                                                                                                                                                                                                                                                                                                                                                                                                                                                                                                                                                                                                                                                                                                                                                                                                                                                                                                                                                                                                                                                                                                                                                                                                                                                                                                                                                         | ct Map                        |  |
| APC                                                                                                                                                                                   |                                                                                                               | Cor                                                    | Community Plan              |                        |                    |                                                                                                                                                                                                                                                                                                                                                                                                                                                                                                                                                                                                                                                                                                                                                                                                                                                                                                                                                                                                                                                                                                                                                                                                                                                                                                                                                                                                                                                                                                                                                                                                                                                                                                                                                                                                                                                                                                                                                                                                                                                                                                                                |                                                                                                                                                                                                                                                                                                                                                                                                                                                                                                                                                                                                                                                                                                                                                                                                                                                                                                                                                                                                                                                                                                                                                                                                                                                                                                                                                                                                                                                                                                                                                                                                                                                                                                                                                                                                                                                                                                                                                                                                                                                                                                                                | Council District              |  |
| Censu                                                                                                                                                                                 | s Tract                                                                                                       | APN                                                    |                             | Case Filed [DSC Staff] | With               |                                                                                                                                                                                                                                                                                                                                                                                                                                                                                                                                                                                                                                                                                                                                                                                                                                                                                                                                                                                                                                                                                                                                                                                                                                                                                                                                                                                                                                                                                                                                                                                                                                                                                                                                                                                                                                                                                                                                                                                                                                                                                                                                |                                                                                                                                                                                                                                                                                                                                                                                                                                                                                                                                                                                                                                                                                                                                                                                                                                                                                                                                                                                                                                                                                                                                                                                                                                                                                                                                                                                                                                                                                                                                                                                                                                                                                                                                                                                                                                                                                                                                                                                                                                                                                                                                | Date                          |  |
|                                                                                                                                                                                       | lo                                                                                                            |                                                        |                             |                        |                    |                                                                                                                                                                                                                                                                                                                                                                                                                                                                                                                                                                                                                                                                                                                                                                                                                                                                                                                                                                                                                                                                                                                                                                                                                                                                                                                                                                                                                                                                                                                                                                                                                                                                                                                                                                                                                                                                                                                                                                                                                                                                                                                                |                                                                                                                                                                                                                                                                                                                                                                                                                                                                                                                                                                                                                                                                                                                                                                                                                                                                                                                                                                                                                                                                                                                                                                                                                                                                                                                                                                                                                                                                                                                                                                                                                                                                                                                                                                                                                                                                                                                                                                                                                                                                                                                                |                               |  |
| PPLIC                                                                                                                                                                                 | ATION TYPE Condition                                                                                          | al Use Permit                                          | ge, variance, conditio      | nal use, tract/par     | cel map,           | specific plan exce                                                                                                                                                                                                                                                                                                                                                                                                                                                                                                                                                                                                                                                                                                                                                                                                                                                                                                                                                                                                                                                                                                                                                                                                                                                                                                                                                                                                                                                                                                                                                                                                                                                                                                                                                                                                                                                                                                                                                                                                                                                                                                             | otion, etc.)                                                                                                                                                                                                                                                                                                                                                                                                                                                                                                                                                                                                                                                                                                                                                                                                                                                                                                                                                                                                                                                                                                                                                                                                                                                                                                                                                                                                                                                                                                                                                                                                                                                                                                                                                                                                                                                                                                                                                                                                                                                                                                                   |                               |  |
|                                                                                                                                                                                       | PROJECT LOCATION AND SIZE                                                                                     |                                                        |                             |                        |                    |                                                                                                                                                                                                                                                                                                                                                                                                                                                                                                                                                                                                                                                                                                                                                                                                                                                                                                                                                                                                                                                                                                                                                                                                                                                                                                                                                                                                                                                                                                                                                                                                                                                                                                                                                                                                                                                                                                                                                                                                                                                                                                                                |                                                                                                                                                                                                                                                                                                                                                                                                                                                                                                                                                                                                                                                                                                                                                                                                                                                                                                                                                                                                                                                                                                                                                                                                                                                                                                                                                                                                                                                                                                                                                                                                                                                                                                                                                                                                                                                                                                                                                                                                                                                                                                                                |                               |  |
| Stre                                                                                                                                                                                  | eet Address of Project16                                                                                      | 06 Cotner Ave.                                         |                             |                        |                    |                                                                                                                                                                                                                                                                                                                                                                                                                                                                                                                                                                                                                                                                                                                                                                                                                                                                                                                                                                                                                                                                                                                                                                                                                                                                                                                                                                                                                                                                                                                                                                                                                                                                                                                                                                                                                                                                                                                                                                                                                                                                                                                                | - 1400 C - 100 |                               |  |
|                                                                                                                                                                                       | al Description: Lot                                                                                           |                                                        |                             |                        |                    |                                                                                                                                                                                                                                                                                                                                                                                                                                                                                                                                                                                                                                                                                                                                                                                                                                                                                                                                                                                                                                                                                                                                                                                                                                                                                                                                                                                                                                                                                                                                                                                                                                                                                                                                                                                                                                                                                                                                                                                                                                                                                                                                |                                                                                                                                                                                                                                                                                                                                                                                                                                                                                                                                                                                                                                                                                                                                                                                                                                                                                                                                                                                                                                                                                                                                                                                                                                                                                                                                                                                                                                                                                                                                                                                                                                                                                                                                                                                                                                                                                                                                                                                                                                                                                                                                | tt Villa Tract                |  |
| Lot                                                                                                                                                                                   | Dimensions135                                                                                                 | x 138'                                                 | _ot Area (sq. ft.)          | 3,398.                 | 5                  | Total Project                                                                                                                                                                                                                                                                                                                                                                                                                                                                                                                                                                                                                                                                                                                                                                                                                                                                                                                                                                                                                                                                                                                                                                                                                                                                                                                                                                                                                                                                                                                                                                                                                                                                                                                                                                                                                                                                                                                                                                                                                                                                                                                  | Size (sq. ft.)                                                                                                                                                                                                                                                                                                                                                                                                                                                                                                                                                                                                                                                                                                                                                                                                                                                                                                                                                                                                                                                                                                                                                                                                                                                                                                                                                                                                                                                                                                                                                                                                                                                                                                                                                                                                                                                                                                                                                                                                                                                                                                                 | approx 245                    |  |
| Des                                                                                                                                                                                   | OJECT DESCRIPTION scribe what is to be done:                                                                  |                                                        |                             |                        | ***********        | THE COURT OF THE C |                                                                                                                                                                                                                                                                                                                                                                                                                                                                                                                                                                                                                                                                                                                                                                                                                                                                                                                                                                                                                                                                                                                                                                                                                                                                                                                                                                                                                                                                                                                                                                                                                                                                                                                                                                                                                                                                                                                                                                                                                                                                                                                                | ss consisting of new          |  |
| an                                                                                                                                                                                    | itenna screens, and (1                                                                                        | ) microwave di                                         | sh on rooftop o             | f existing 4-          | story s            | structure.                                                                                                                                                                                                                                                                                                                                                                                                                                                                                                                                                                                                                                                                                                                                                                                                                                                                                                                                                                                                                                                                                                                                                                                                                                                                                                                                                                                                                                                                                                                                                                                                                                                                                                                                                                                                                                                                                                                                                                                                                                                                                                                     |                                                                                                                                                                                                                                                                                                                                                                                                                                                                                                                                                                                                                                                                                                                                                                                                                                                                                                                                                                                                                                                                                                                                                                                                                                                                                                                                                                                                                                                                                                                                                                                                                                                                                                                                                                                                                                                                                                                                                                                                                                                                                                                                |                               |  |
| Pre                                                                                                                                                                                   | Present Use: Commercial - Mini Warehouse/Storage Proposed Use: Commercial/Wireless Facility                   |                                                        |                             |                        |                    |                                                                                                                                                                                                                                                                                                                                                                                                                                                                                                                                                                                                                                                                                                                                                                                                                                                                                                                                                                                                                                                                                                                                                                                                                                                                                                                                                                                                                                                                                                                                                                                                                                                                                                                                                                                                                                                                                                                                                                                                                                                                                                                                |                                                                                                                                                                                                                                                                                                                                                                                                                                                                                                                                                                                                                                                                                                                                                                                                                                                                                                                                                                                                                                                                                                                                                                                                                                                                                                                                                                                                                                                                                                                                                                                                                                                                                                                                                                                                                                                                                                                                                                                                                                                                                                                                |                               |  |
| Pla                                                                                                                                                                                   | n Check No. (if available) _                                                                                  |                                                        |                             | Date                   | Filed: _           |                                                                                                                                                                                                                                                                                                                                                                                                                                                                                                                                                                                                                                                                                                                                                                                                                                                                                                                                                                                                                                                                                                                                                                                                                                                                                                                                                                                                                                                                                                                                                                                                                                                                                                                                                                                                                                                                                                                                                                                                                                                                                                                                |                                                                                                                                                                                                                                                                                                                                                                                                                                                                                                                                                                                                                                                                                                                                                                                                                                                                                                                                                                                                                                                                                                                                                                                                                                                                                                                                                                                                                                                                                                                                                                                                                                                                                                                                                                                                                                                                                                                                                                                                                                                                                                                                | _                             |  |
| Che                                                                                                                                                                                   | eck all that apply:                                                                                           | New Cons                                               | struction 🖵 Ch              | ange of Use            |                    | Alterations                                                                                                                                                                                                                                                                                                                                                                                                                                                                                                                                                                                                                                                                                                                                                                                                                                                                                                                                                                                                                                                                                                                                                                                                                                                                                                                                                                                                                                                                                                                                                                                                                                                                                                                                                                                                                                                                                                                                                                                                                                                                                                                    | ☐ De                                                                                                                                                                                                                                                                                                                                                                                                                                                                                                                                                                                                                                                                                                                                                                                                                                                                                                                                                                                                                                                                                                                                                                                                                                                                                                                                                                                                                                                                                                                                                                                                                                                                                                                                                                                                                                                                                                                                                                                                                                                                                                                           | molition                      |  |
|                                                                                                                                                                                       |                                                                                                               | ☐ Commerc                                              | ial 🖸 Ind                   | lustrial               |                    | Residential                                                                                                                                                                                                                                                                                                                                                                                                                                                                                                                                                                                                                                                                                                                                                                                                                                                                                                                                                                                                                                                                                                                                                                                                                                                                                                                                                                                                                                                                                                                                                                                                                                                                                                                                                                                                                                                                                                                                                                                                                                                                                                                    | ☐ Tie                                                                                                                                                                                                                                                                                                                                                                                                                                                                                                                                                                                                                                                                                                                                                                                                                                                                                                                                                                                                                                                                                                                                                                                                                                                                                                                                                                                                                                                                                                                                                                                                                                                                                                                                                                                                                                                                                                                                                                                                                                                                                                                          | r 1 LA Green Code             |  |
| Add                                                                                                                                                                                   | ditions to the building:                                                                                      | ☐ Rear                                                 | ☐ Fro                       | ont                    |                    | Height                                                                                                                                                                                                                                                                                                                                                                                                                                                                                                                                                                                                                                                                                                                                                                                                                                                                                                                                                                                                                                                                                                                                                                                                                                                                                                                                                                                                                                                                                                                                                                                                                                                                                                                                                                                                                                                                                                                                                                                                                                                                                                                         | ☐ Sid                                                                                                                                                                                                                                                                                                                                                                                                                                                                                                                                                                                                                                                                                                                                                                                                                                                                                                                                                                                                                                                                                                                                                                                                                                                                                                                                                                                                                                                                                                                                                                                                                                                                                                                                                                                                                                                                                                                                                                                                                                                                                                                          | le Yard                       |  |
| No                                                                                                                                                                                    | of residential units:                                                                                         | Existing                                               | 0 To be                     | demolished             | 0                  | Adding _                                                                                                                                                                                                                                                                                                                                                                                                                                                                                                                                                                                                                                                                                                                                                                                                                                                                                                                                                                                                                                                                                                                                                                                                                                                                                                                                                                                                                                                                                                                                                                                                                                                                                                                                                                                                                                                                                                                                                                                                                                                                                                                       | 0                                                                                                                                                                                                                                                                                                                                                                                                                                                                                                                                                                                                                                                                                                                                                                                                                                                                                                                                                                                                                                                                                                                                                                                                                                                                                                                                                                                                                                                                                                                                                                                                                                                                                                                                                                                                                                                                                                                                                                                                                                                                                                                              | Total0                        |  |
| . Ac                                                                                                                                                                                  | CTION(S) REQUESTED                                                                                            |                                                        |                             |                        |                    |                                                                                                                                                                                                                                                                                                                                                                                                                                                                                                                                                                                                                                                                                                                                                                                                                                                                                                                                                                                                                                                                                                                                                                                                                                                                                                                                                                                                                                                                                                                                                                                                                                                                                                                                                                                                                                                                                                                                                                                                                                                                                                                                |                                                                                                                                                                                                                                                                                                                                                                                                                                                                                                                                                                                                                                                                                                                                                                                                                                                                                                                                                                                                                                                                                                                                                                                                                                                                                                                                                                                                                                                                                                                                                                                                                                                                                                                                                                                                                                                                                                                                                                                                                                                                                                                                |                               |  |
| De                                                                                                                                                                                    | scribe the requested entitle                                                                                  | ment which either a                                    | authorizes actions          | OR grants a va         | riance:            |                                                                                                                                                                                                                                                                                                                                                                                                                                                                                                                                                                                                                                                                                                                                                                                                                                                                                                                                                                                                                                                                                                                                                                                                                                                                                                                                                                                                                                                                                                                                                                                                                                                                                                                                                                                                                                                                                                                                                                                                                                                                                                                                |                                                                                                                                                                                                                                                                                                                                                                                                                                                                                                                                                                                                                                                                                                                                                                                                                                                                                                                                                                                                                                                                                                                                                                                                                                                                                                                                                                                                                                                                                                                                                                                                                                                                                                                                                                                                                                                                                                                                                                                                                                                                                                                                |                               |  |
| Co<br>Re                                                                                                                                                                              | de Section from which relie<br>equest CUP to allow ir                                                         | f is requested: 12.                                    | 24.W.49<br>reless rooftop t | Code                   | Section<br>ication | n which authorized                                                                                                                                                                                                                                                                                                                                                                                                                                                                                                                                                                                                                                                                                                                                                                                                                                                                                                                                                                                                                                                                                                                                                                                                                                                                                                                                                                                                                                                                                                                                                                                                                                                                                                                                                                                                                                                                                                                                                                                                                                                                                                             | es relief: 12<br>sisting of (                                                                                                                                                                                                                                                                                                                                                                                                                                                                                                                                                                                                                                                                                                                                                                                                                                                                                                                                                                                                                                                                                                                                                                                                                                                                                                                                                                                                                                                                                                                                                                                                                                                                                                                                                                                                                                                                                                                                                                                                                                                                                                  | .21.A.21<br>16) panel antenna |  |
| and supporting equipment mounted behind proposed antenna screens, equipment cabinets on platform. Equipment not to exceed 41'-10". Parel zoned [Q]M1-2 and in compliance with "Q" hei |                                                                                                               |                                                        |                             |                        |                    |                                                                                                                                                                                                                                                                                                                                                                                                                                                                                                                                                                                                                                                                                                                                                                                                                                                                                                                                                                                                                                                                                                                                                                                                                                                                                                                                                                                                                                                                                                                                                                                                                                                                                                                                                                                                                                                                                                                                                                                                                                                                                                                                |                                                                                                                                                                                                                                                                                                                                                                                                                                                                                                                                                                                                                                                                                                                                                                                                                                                                                                                                                                                                                                                                                                                                                                                                                                                                                                                                                                                                                                                                                                                                                                                                                                                                                                                                                                                                                                                                                                                                                                                                                                                                                                                                |                               |  |
| pl                                                                                                                                                                                    | attorm. Equipment not                                                                                         | to exceed 41'-                                         | 10". Parel zone             | ea [Q]M1-2 a           | and in             | compliance v                                                                                                                                                                                                                                                                                                                                                                                                                                                                                                                                                                                                                                                                                                                                                                                                                                                                                                                                                                                                                                                                                                                                                                                                                                                                                                                                                                                                                                                                                                                                                                                                                                                                                                                                                                                                                                                                                                                                                                                                                                                                                                                   | vith "Q" he                                                                                                                                                                                                                                                                                                                                                                                                                                                                                                                                                                                                                                                                                                                                                                                                                                                                                                                                                                                                                                                                                                                                                                                                                                                                                                                                                                                                                                                                                                                                                                                                                                                                                                                                                                                                                                                                                                                                                                                                                                                                                                                    | eignt requirements.           |  |
| Co                                                                                                                                                                                    | de Section from which relie                                                                                   | f is requested:                                        |                             | Code                   | Section            | n which authoriz                                                                                                                                                                                                                                                                                                                                                                                                                                                                                                                                                                                                                                                                                                                                                                                                                                                                                                                                                                                                                                                                                                                                                                                                                                                                                                                                                                                                                                                                                                                                                                                                                                                                                                                                                                                                                                                                                                                                                                                                                                                                                                               | es relief:                                                                                                                                                                                                                                                                                                                                                                                                                                                                                                                                                                                                                                                                                                                                                                                                                                                                                                                                                                                                                                                                                                                                                                                                                                                                                                                                                                                                                                                                                                                                                                                                                                                                                                                                                                                                                                                                                                                                                                                                                                                                                                                     |                               |  |
|                                                                                                                                                                                       |                                                                                                               |                                                        |                             |                        |                    |                                                                                                                                                                                                                                                                                                                                                                                                                                                                                                                                                                                                                                                                                                                                                                                                                                                                                                                                                                                                                                                                                                                                                                                                                                                                                                                                                                                                                                                                                                                                                                                                                                                                                                                                                                                                                                                                                                                                                                                                                                                                                                                                |                                                                                                                                                                                                                                                                                                                                                                                                                                                                                                                                                                                                                                                                                                                                                                                                                                                                                                                                                                                                                                                                                                                                                                                                                                                                                                                                                                                                                                                                                                                                                                                                                                                                                                                                                                                                                                                                                                                                                                                                                                                                                                                                |                               |  |
| Co                                                                                                                                                                                    | de Section from which relie                                                                                   | f is requested:                                        |                             | Code                   | e Section          | n which authoriz                                                                                                                                                                                                                                                                                                                                                                                                                                                                                                                                                                                                                                                                                                                                                                                                                                                                                                                                                                                                                                                                                                                                                                                                                                                                                                                                                                                                                                                                                                                                                                                                                                                                                                                                                                                                                                                                                                                                                                                                                                                                                                               | es relief:                                                                                                                                                                                                                                                                                                                                                                                                                                                                                                                                                                                                                                                                                                                                                                                                                                                                                                                                                                                                                                                                                                                                                                                                                                                                                                                                                                                                                                                                                                                                                                                                                                                                                                                                                                                                                                                                                                                                                                                                                                                                                                                     |                               |  |
| _                                                                                                                                                                                     |                                                                                                               |                                                        |                             |                        |                    |                                                                                                                                                                                                                                                                                                                                                                                                                                                                                                                                                                                                                                                                                                                                                                                                                                                                                                                                                                                                                                                                                                                                                                                                                                                                                                                                                                                                                                                                                                                                                                                                                                                                                                                                                                                                                                                                                                                                                                                                                                                                                                                                |                                                                                                                                                                                                                                                                                                                                                                                                                                                                                                                                                                                                                                                                                                                                                                                                                                                                                                                                                                                                                                                                                                                                                                                                                                                                                                                                                                                                                                                                                                                                                                                                                                                                                                                                                                                                                                                                                                                                                                                                                                                                                                                                |                               |  |
| -                                                                                                                                                                                     |                                                                                                               |                                                        |                             |                        |                    |                                                                                                                                                                                                                                                                                                                                                                                                                                                                                                                                                                                                                                                                                                                                                                                                                                                                                                                                                                                                                                                                                                                                                                                                                                                                                                                                                                                                                                                                                                                                                                                                                                                                                                                                                                                                                                                                                                                                                                                                                                                                                                                                |                                                                                                                                                                                                                                                                                                                                                                                                                                                                                                                                                                                                                                                                                                                                                                                                                                                                                                                                                                                                                                                                                                                                                                                                                                                                                                                                                                                                                                                                                                                                                                                                                                                                                                                                                                                                                                                                                                                                                                                                                                                                                                                                |                               |  |
| Lis                                                                                                                                                                                   | st related or pending case n                                                                                  | umbers relating to t                                   | this site:                  |                        |                    |                                                                                                                                                                                                                                                                                                                                                                                                                                                                                                                                                                                                                                                                                                                                                                                                                                                                                                                                                                                                                                                                                                                                                                                                                                                                                                                                                                                                                                                                                                                                                                                                                                                                                                                                                                                                                                                                                                                                                                                                                                                                                                                                |                                                                                                                                                                                                                                                                                                                                                                                                                                                                                                                                                                                                                                                                                                                                                                                                                                                                                                                                                                                                                                                                                                                                                                                                                                                                                                                                                                                                                                                                                                                                                                                                                                                                                                                                                                                                                                                                                                                                                                                                                                                                                                                                |                               |  |
| 752119                                                                                                                                                                                | 25.5 M. A. (1947년 - 1941년 - 1 | 2007 (1.42 시작성 1.0 1.0 1.0 1.0 1.0 1.0 1.0 1.0 1.0 1.0 |                             |                        |                    |                                                                                                                                                                                                                                                                                                                                                                                                                                                                                                                                                                                                                                                                                                                                                                                                                                                                                                                                                                                                                                                                                                                                                                                                                                                                                                                                                                                                                                                                                                                                                                                                                                                                                                                                                                                                                                                                                                                                                                                                                                                                                                                                |                                                                                                                                                                                                                                                                                                                                                                                                                                                                                                                                                                                                                                                                                                                                                                                                                                                                                                                                                                                                                                                                                                                                                                                                                                                                                                                                                                                                                                                                                                                                                                                                                                                                                                                                                                                                                                                                                                                                                                                                                                                                                                                                |                               |  |